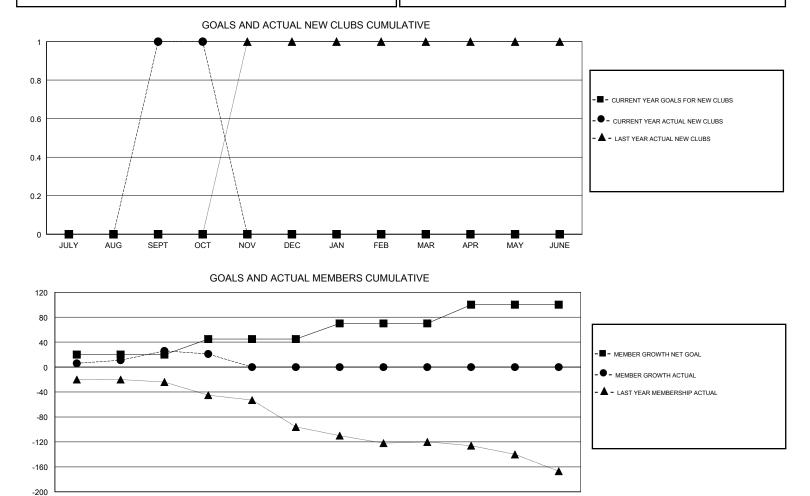

### GMT CA

| Clubs<br>RESULTS FOR 2018-2019 |   |   |   | Members<br>RESULTS FOR 2018-2019 |    |    |    |
|--------------------------------|---|---|---|----------------------------------|----|----|----|
|                                |   |   |   |                                  |    |    |    |
| JULY/AUG/SEPT                  | 0 | 1 | 0 | JULY/AUG/SEPT                    | 20 | 35 | 7  |
| OCT/NOV/DEC                    | 0 | 0 | 0 | OCT/NOV/DEC                      | 25 | 6  | 11 |
| JAN/FEB/MAR                    | 0 | 0 | 0 | JAN/FEB/MAR                      | 25 | 0  | 0  |
| APR/MAY/JUNE                   | 0 | 0 | 0 | APR/MAY/JUNE                     | 30 | 0  | 0  |

JULY AUG SEPT OCT NOV DEC JAN FEB MAR APR MAY JUNE

| DROPPED CLUBS: 0 | 7 CLUBS OF 46 ADDED 1 OR MORE<br>NEW MEMBERS | GENDER DISTRIBUTION<br>MALE 495 (54.94%)<br>FEMALE 406 (45.06%) |  |
|------------------|----------------------------------------------|-----------------------------------------------------------------|--|
| DROPPED MEMBERS  |                                              | Women Percentage Fiscal Year Goal: 0%                           |  |
| DECEASED 0       | CLICK HERE FOR CUMULATIVE                    | TOTAL FAMILY UNIT MEMBERS                                       |  |
| CLUB CANCELLED 0 | MEMBERSHIP DATA                              | FAMILY MEMBERS PAYING HALF                                      |  |
| OTHER 18         |                                              |                                                                 |  |
| TOTAL 18         |                                              |                                                                 |  |